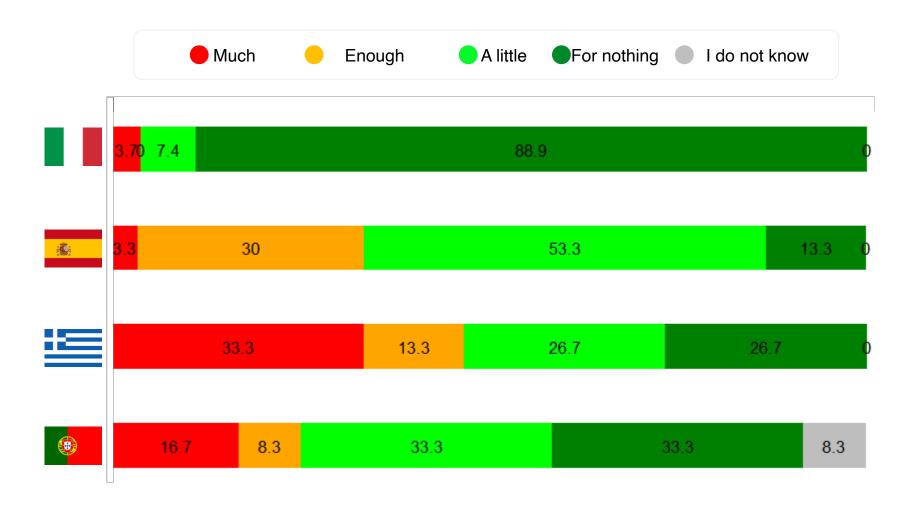

## Incidence in Relationships

Since the war broke out, your social relations have changed: