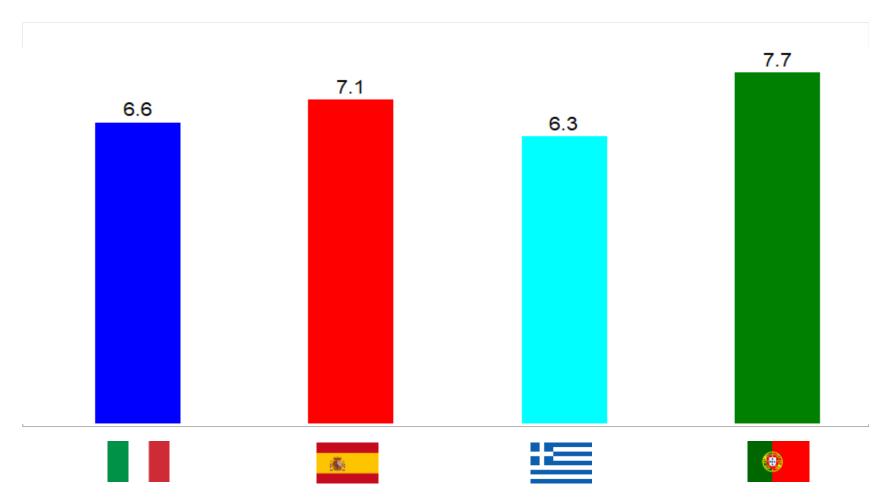

## Quality of Life - Expectations

If he imagines his life in 5 years, compared to now it will be: