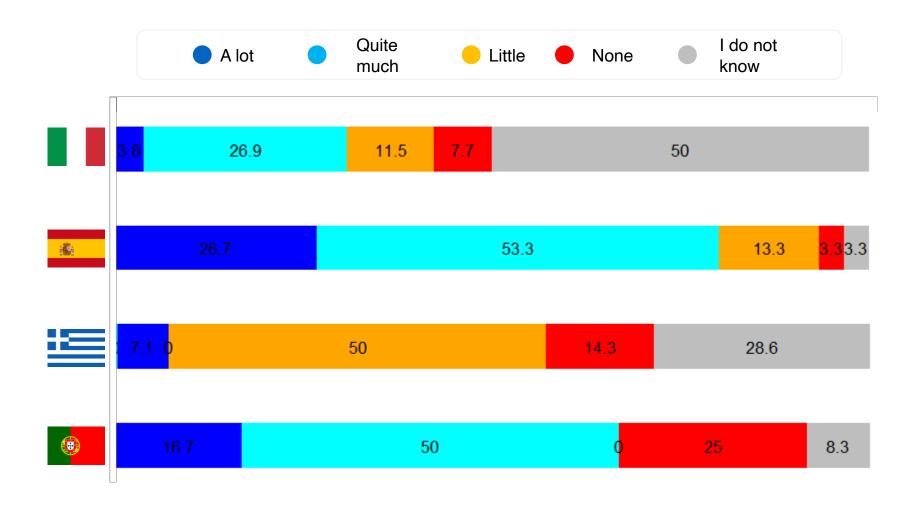

your opinion, in the outbreak of this war, does the European Union have responsibility?



In your opinion, is it appropriate to comply with Ukraine's request to join the European Union?



25

## Request from Ukraine - NATO

In your opinion, is it appropriate to comply with Ukraine's request to join NATO?



### Role of the Pope

Some suggest that the Pope intervene in person against the war by going to Ukraine. Regarding this proposal:

|                         |      | É    |      |
|-------------------------|------|------|------|
| I agree                 | 29,6 | 20,0 | 25,0 |
| I disagree              | 22,2 | 63,3 | 8,3  |
| I don't have an opinion | 48,1 | 16,7 | 66,7 |

#### Trust in the UN

#### How much do you trust UN?



#### Trust in the EU

#### How much do you trust EU?



### Trust with People

How much do you trust people?





# Me, We

Muhammad Ali
1975 speech HARVARD UNIVERSITY