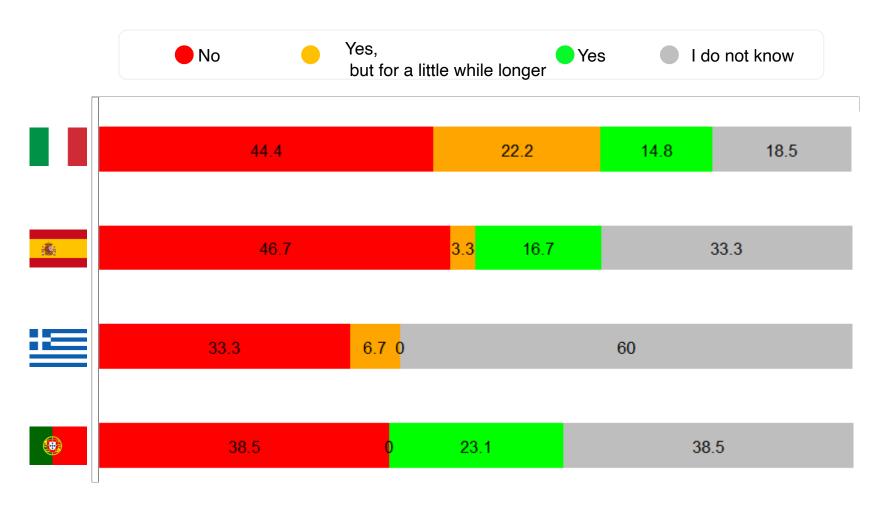

#### Bear the Costs

Do you think you can bear the increased costs of living, bills, groceries, clothes resulting from the ongoing war?