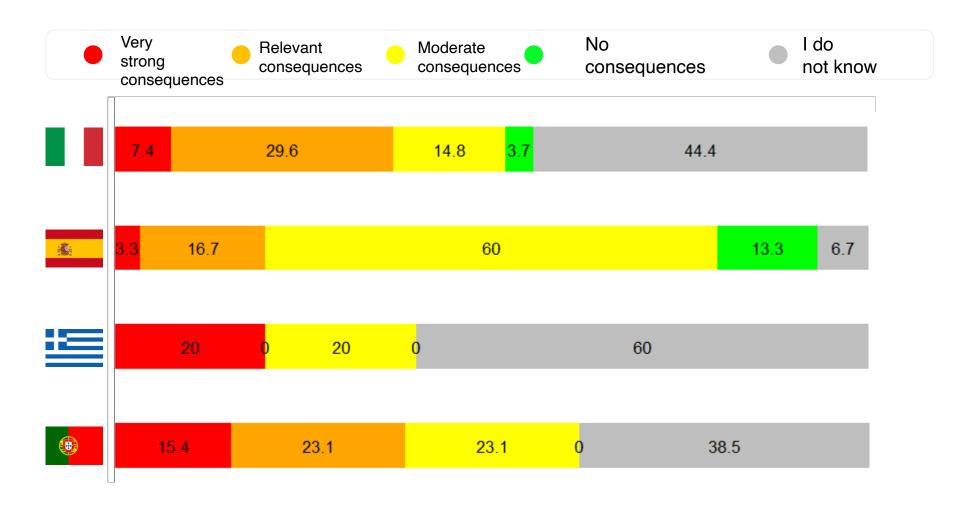

### Personal Consequences of the War

Do you think that this war, on your personal level of life, will have: