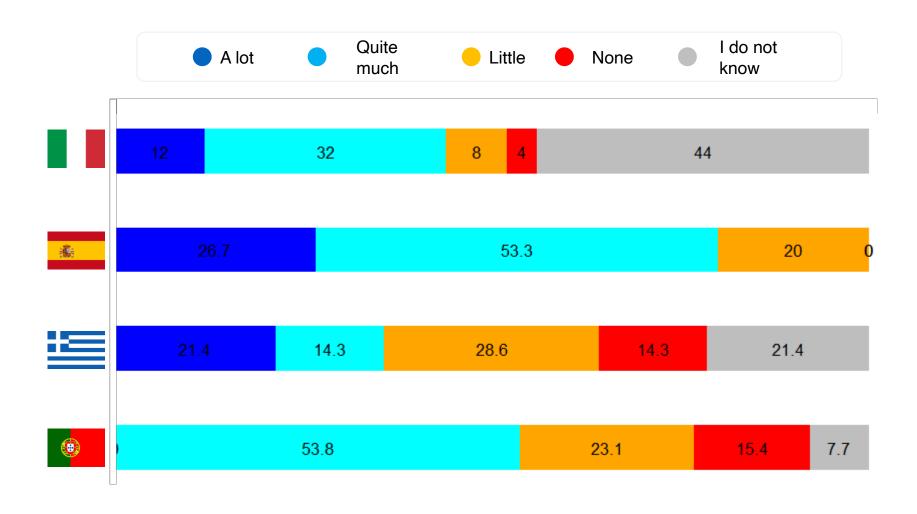

opean Union have responsibility?



In your opinion, is it appropriate to comply with Ukraine's request to join the European Union?



25

## Request from Ukraine - NATO

In your opinion, is it appropriate to comply with Ukraine's request to join NATO?



### Role of the Pope

Some suggest that the Pope intervene in person against the war by going to Ukraine. Regarding this proposal:

|                         |      | É    |      |
|-------------------------|------|------|------|
| I agree                 | 29,6 | 20,0 | 25,0 |
| I disagree              | 22,2 | 63,3 | 8,3  |
| I don't have an opinion | 48,1 | 16,7 | 66,7 |

#### Trust in the UN

#### How much do you trust UN?



#### Trust in the EU

#### How much do you trust EU?



### Trust with People

How much do you trust people?





# Me, We

Muhammad Ali
1975 speech HARVARD UNIVERSITY