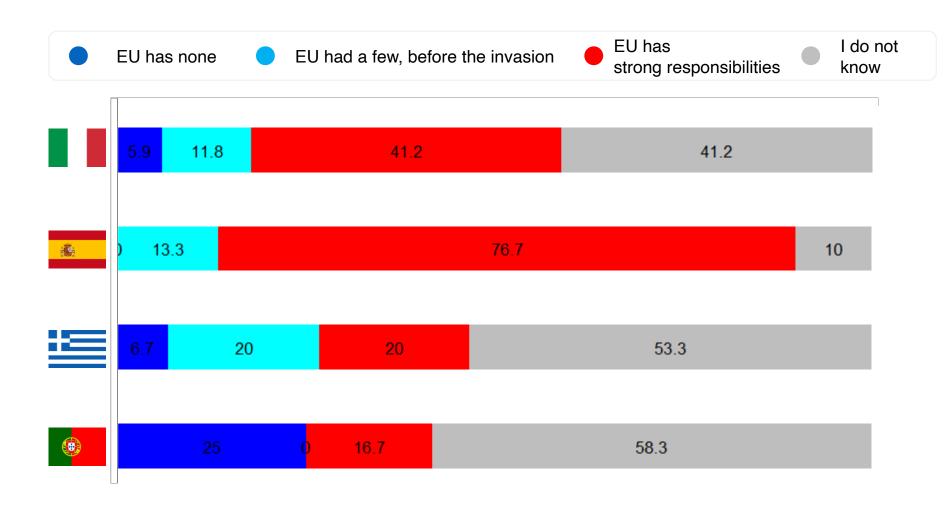

### Responsibility of the EU

In your opinion, in the outbreak of this war, does the European Union have responsibility?

In your opinion, is it appropriate to comply with Ukraine's request to join the European Union?