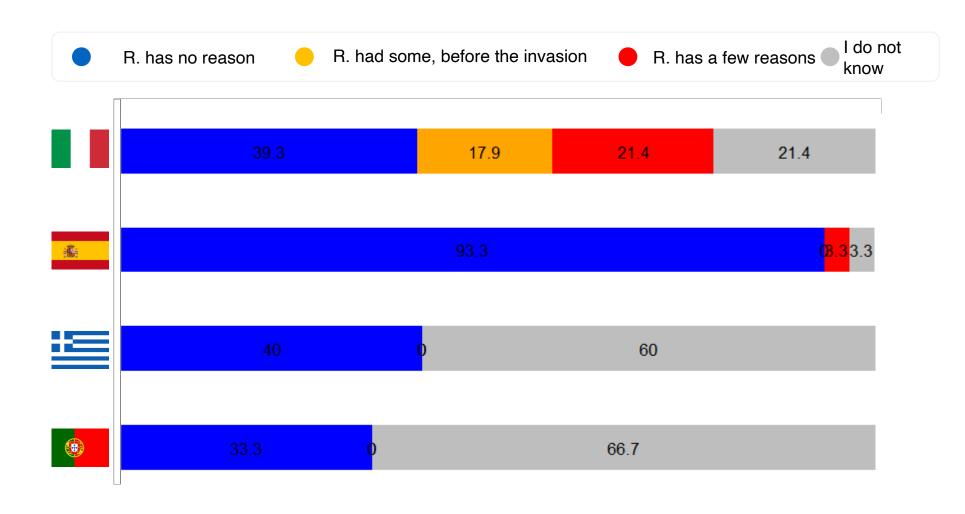

## Legitimacy of Russian intervention

Overall, in your opinion, Russia in the confrontation with Ukraine ...