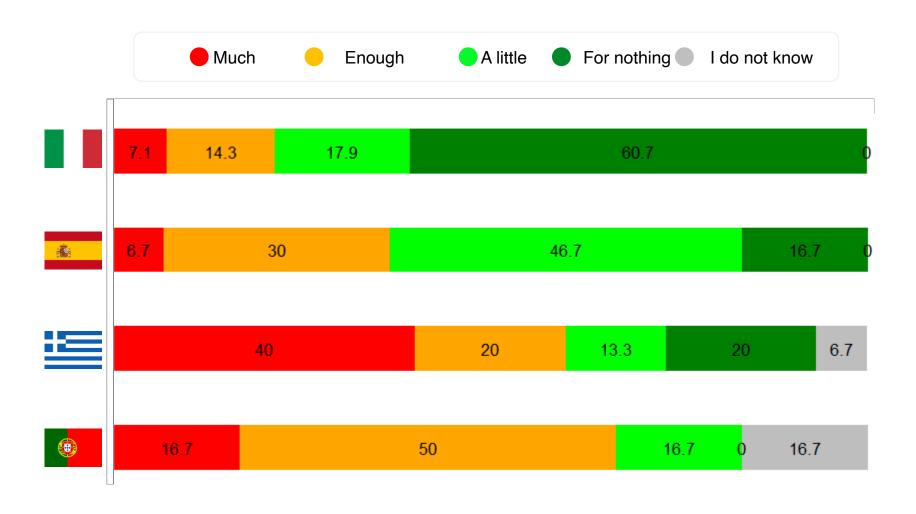

#### Personal incidence of the War

In particular, how much is the situation that has arisen with the war affecting your life?