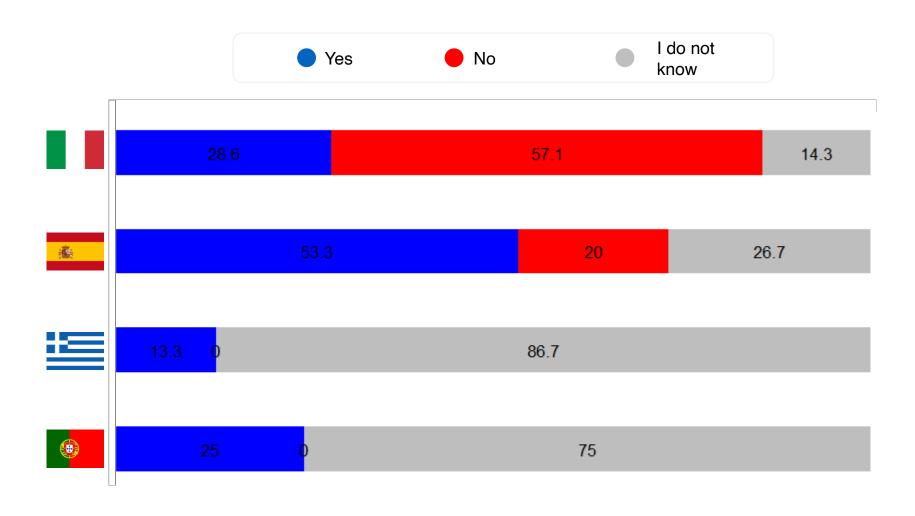

## Request from Ukraine - NATO

In your opinion, is it appropriate to comply with Ukraine's request to join NATO?