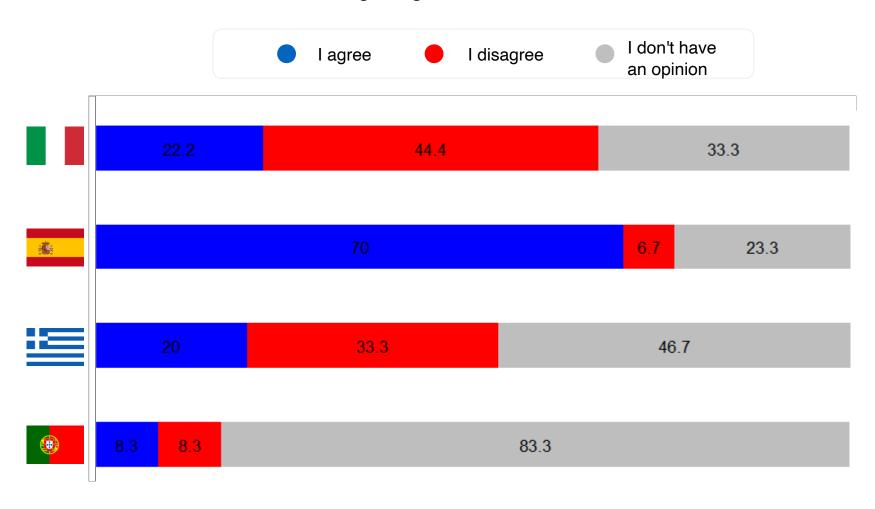

## European armaments for Ukraine

Countries of the European Union have decided to send sophisticated weapons to Ukrainian fighters.

Regarding this choice:

23