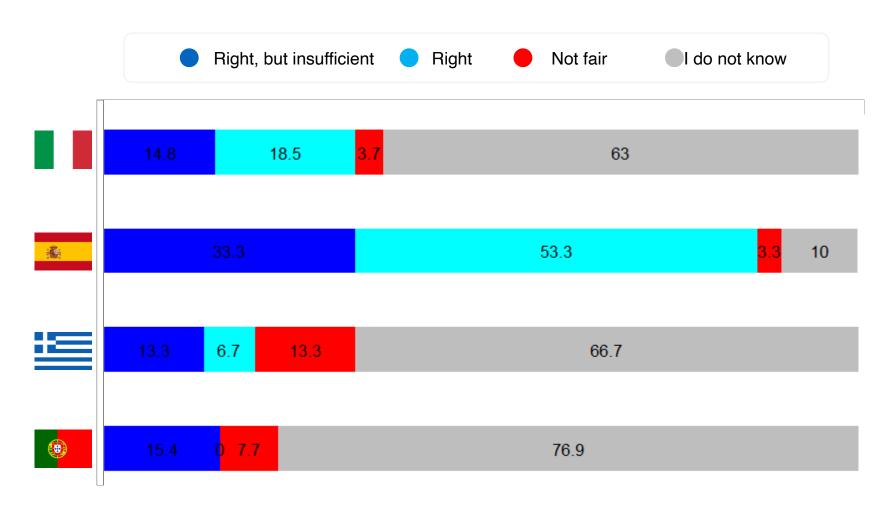

### Sanctions against Russia

EU, together with the USA, has imposed heavy economic sanctions (blocking of banks and trade) on Russia, in order to weaken it and accentuate the fractures within it. According to her, this choice is: