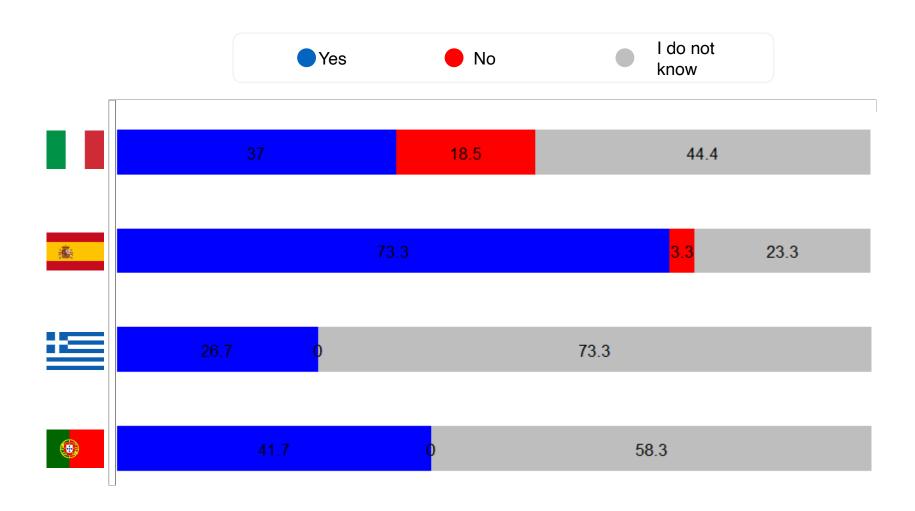

### Responsibility of the EU

In your opinion, in the outbreak of this war, does the European Union have responsibility?

In your opinion, is it appropriate to comply with Ukraine's request to join the European Union?