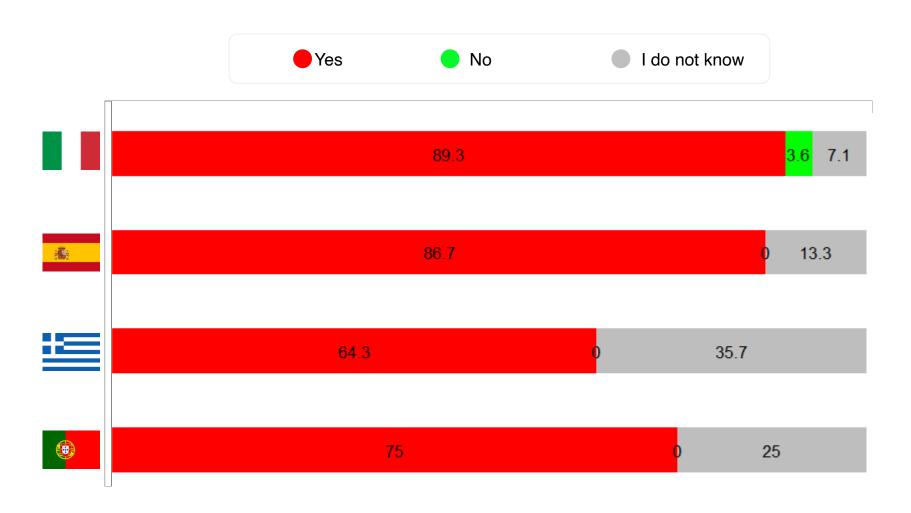

## Cost of living

Do you think there will be more and more increases in the cost of living?