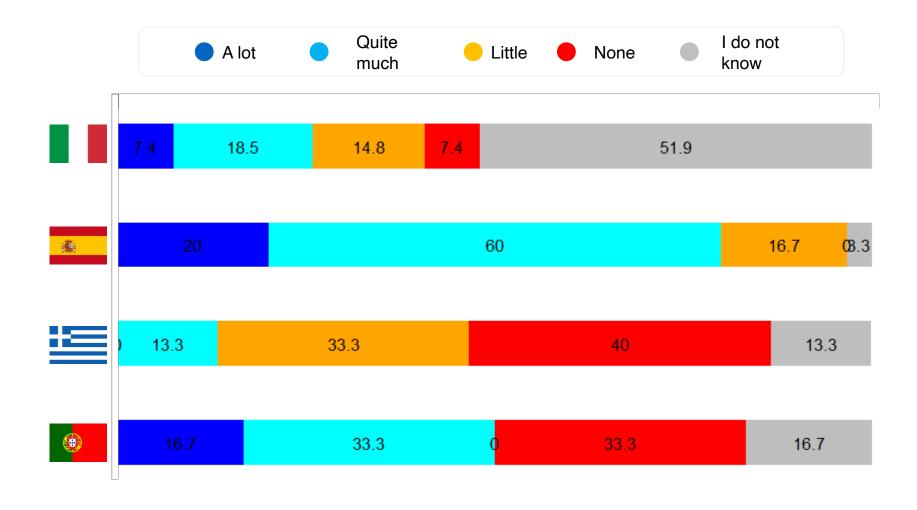

ing this choice:



23

### Responsibility of the EU

In your opinion, in the outbreak of this war, does the European Union have responsibility?



In your opinion, is it appropriate to comply with Ukraine's request to join the European Union?



25

## Request from Ukraine - NATO

In your opinion, is it appropriate to comply with Ukraine's request to join NATO?



### Role of the Pope

Some suggest that the Pope intervene in person against the war by going to Ukraine. Regarding this proposal:

|                         |      | É    |      |
|-------------------------|------|------|------|
| I agree                 | 29,6 | 20,0 | 25,0 |
| I disagree              | 22,2 | 63,3 | 8,3  |
| I don't have an opinion | 48,1 | 16,7 | 66,7 |

#### Trust in the UN

#### How much do you trust UN?



#### Trust in the EU

#### How much do you trust EU?



### Trust with People

How much do you trust people?





# Me, We

Muhammad Ali
1975 speech HARVARD UNIVERSITY