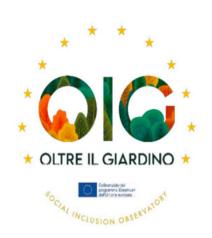

## Life quality

Overall, on a scale of 1 to 10 like in school, how would you rate your life right now?