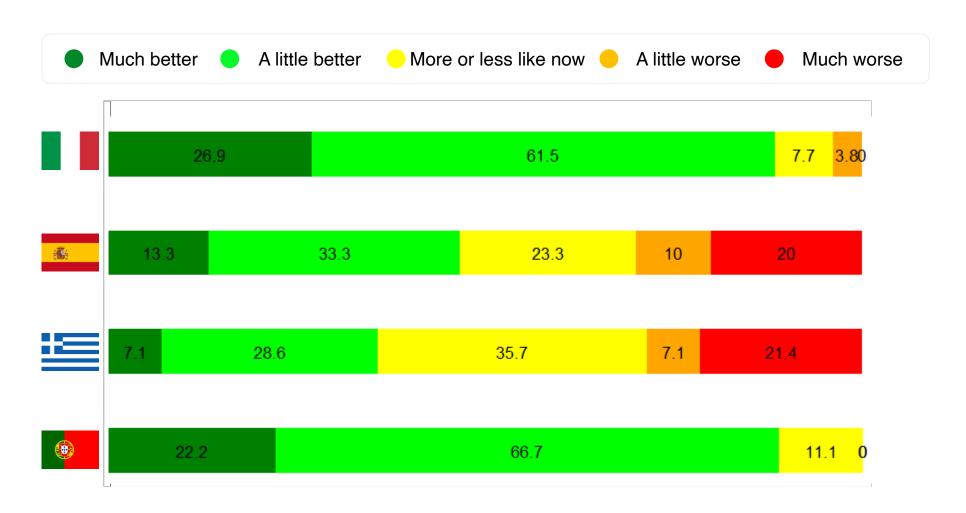

#### War in Ukraine - Concern

Let's talk about the war in Ukraine. Regarding the war, at this moment personally how worried you feel: