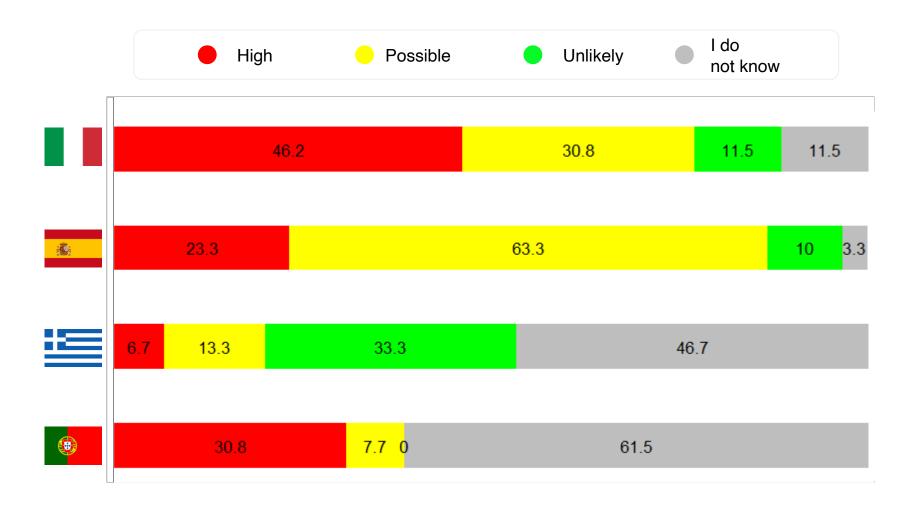

#### Nuclear War Risk

In his view, with the ongoing war between Russia and Ukraine, the risk of a nuclear war is: